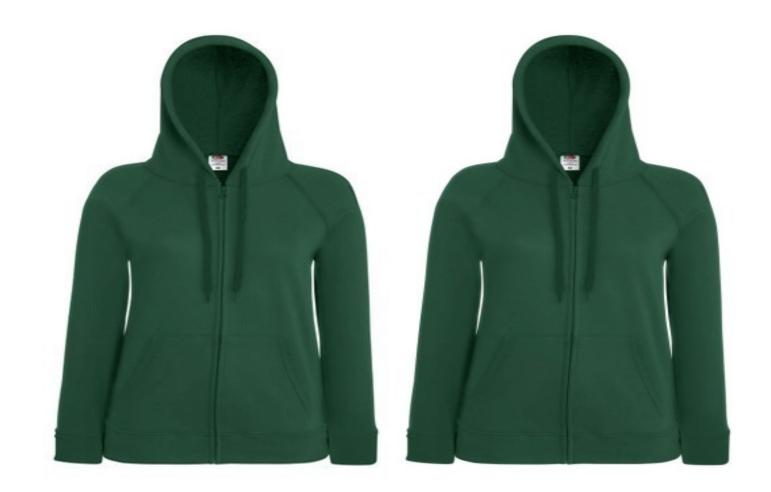

# FRUIT OF THE LOOM, LADIES LIGHTWEIGHT HOODED SWEAT JACKET, HOODED SWEATSHIRT, FOREST GREEN, L

### **Basic informations**

Size: L

Package: 24 Length: 60 Width: 39.5 Height: 30

Color: Dark green

Size: L

## **Specification**

Fruit of the Loom, Ladies Lightweight Hooded Sweat Jacket, hooded sweatshirt, forest green, L Women's hooded sweatshirt, slightly waist-high, 80% cotton and 20% polyester, 240gm / m2 cotton sweatshirt. Hooded sweatshirt, stylish, sleeveless and hooded sweatshirt. Suitable hoods in colored hooded sweatshirt. Branding: DTG, screen printing, flex, flock, embroidery